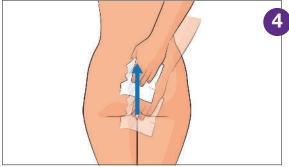

## TOWEL

- Use the 1st side of towel to wipe both buttocks for skin protection.
- Turn towel over and use the 2nd side to do an anal cleanse.

Do not rinse.

Allow to air dry 30 seconds.

Dispose of properly.