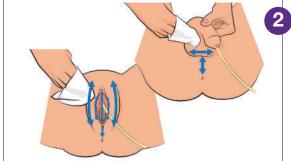

#### **TOWEL**

- 2
- Use 1st of side of towel to clean the left inner and outer labia for females and left side of shaft for males.
- Turn towel over and use the 2nd side to clean the the right inner and outer labia for females and right side of shaft for males.