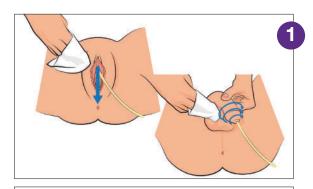

#### **TOWEL**

- 1
- Use the 1st side of towel to clean the foley catheter tube up to the trifurcation.
- Turn towel over and use the 2nd side to clean the urethral opening (meatal and labia) for females and urethral opening (meatal and glans) for males.